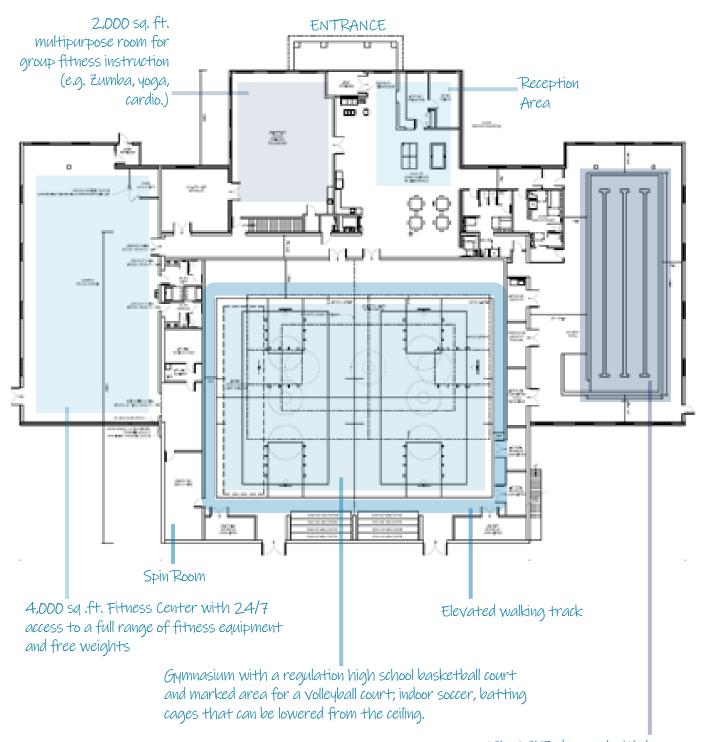

# Our Service Area and Membership Benefits

The RFCC serves all of Schuyler County and areas surrounding Rushville including Beardstown, Browning, Littleton, and Industry.

Multiple membership categories are available. All members have 24/7 access to the fitness center, as well as, daily access to the pool, gymnasium, and walking track. Fitness classes and personal training are available to members and non-members for an additional fee.

# Our New State-of-the-art Facility Opening in 2019

The Rushville Fitness and Community Center is an approximately 30,000 square foot facility serving the needs of Rushville and the Schuyler County area on Rodewald Drive in Rushville, Illinois.

75' x 25' Indoor pool with lanes for lap swimming